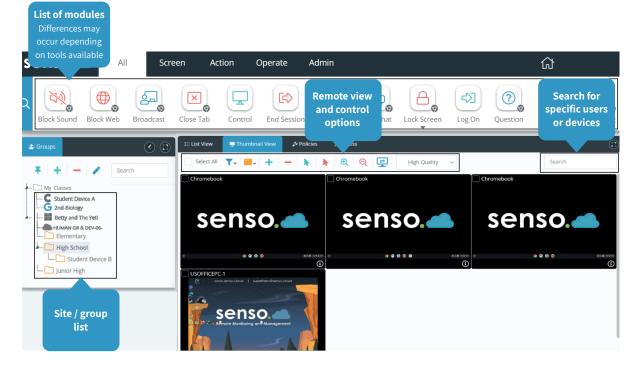

#### **Senso Portal**

### **Modules / Tools for Classroom Management**

Tools with the Chrome icon indicate they work on both Windows and Chromebooks.

Block Sound: Mute the volume of the remote machine (this will only mute the sound of the open tabs on a Chromebook not the whole device).

**Block Web:** Disables the ability to utilize browsers on the selected device(s).

Broadcast Screen: Allows a user to choose a device and broadcast that screen across to other devices listed in the console.

**Close Tab:** Close the currently active browser tab (Chrome only).

Control: Select and remote control devices.

**End Session:** Log off, Restart, or Shutdown one or multiple devices.

Launch App / Website: Automatically open websites in any browser or open installed applications on one or more computers.

**Live Chat:** Live to chat to one or multiple remote users.

Lock Screen: Locks a device so that it can't be operated by a user.

Log On: Allows you to remotely log onto one or more machines using the credentials you provide.

Quick Question: Ask one or many users a question with up to four answer choices. Responses are displayed below options window.

**Send Message:** Send a static message to one or many remote users.

Send File / Document: Upload and send files to one or multiple users.