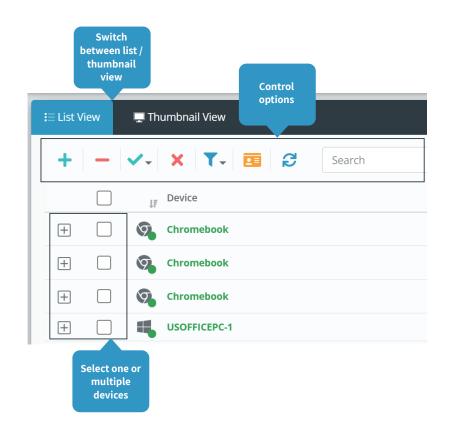

#### **Extra Information**

- + Add to group
- Remove from group
- ✓- Filter device list
- × Deselect
- **T**→ Filter
- Group membership
- **2** Refresh