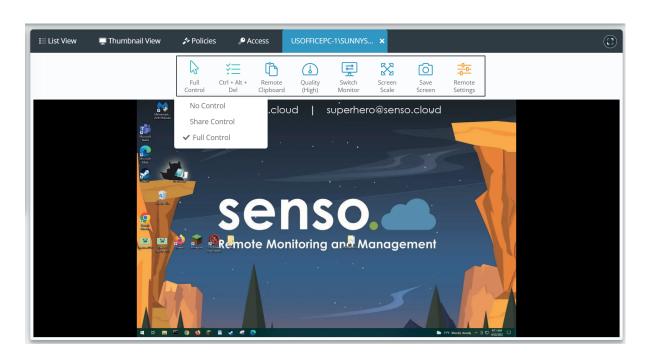

#### **Remote Control**

No Control

Share Control

✓ Full Control

#### **Remote Control**

No Control: View Only. Share Control: Shared. Full Control: Blocks control for remote user.

Ctrl+Alt+Del: Send ctrl+alt+del command.

**Quality:** Change quality of thumbnail.

**Save Screen:** Take a screensot of remote device.

Remote Clipboard: Remote copy / paste.

**Switch Monitor:** Click to view multiple monitor screens.

**Remote Settings:** Click to view remote settings.